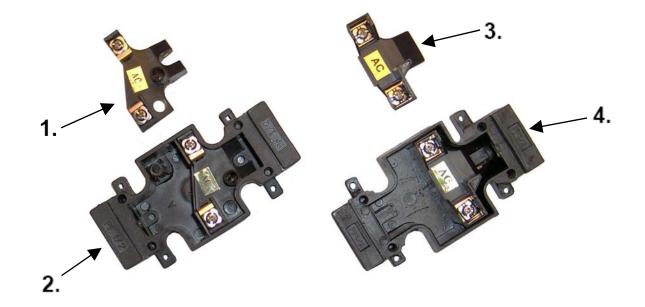

## Junction Box and Terminal Block Identification for the SWH-G02 Valve: Straight and Diagonal Designs

There are two designs for the junction boxes and terminal blocks for the **SWH-G02** size Northman valve: **Diagonal and Straight**. Knowing the design style is important for parts replacement.

The G02 size is an NFPA D02 size valve used as a direct acting valve and also as a pilot valve on the Northman piggy-back valves in the sizes of G04, G06 and G10. (The Northman SWH-G03 valve is unaffected, having only one design of junction box and terminal block.)

- 1. Diagonal Design Terminal Block
- 2. Diagonal Design Junction Box
- 3. Straight Design Terminal Block
- 4. Straight Design Junction Box

Northman Fluid Power 739 Kimberly Drive Carol Stream, IL 60188